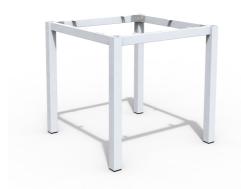

# BAGHEERA ALUMINIUM TABLE BASE

# **Product Specification**

The Bagheera Table base is a classic design that has been around for a long time. With the Bagheera, we have reinforced all our components to ensure that the table base is extremely durable when used in a commercial environment. Main features are

## FRAME COLOURS

You can select any colour from Dulux Powdercoat finishes. Custom colours for larger projects