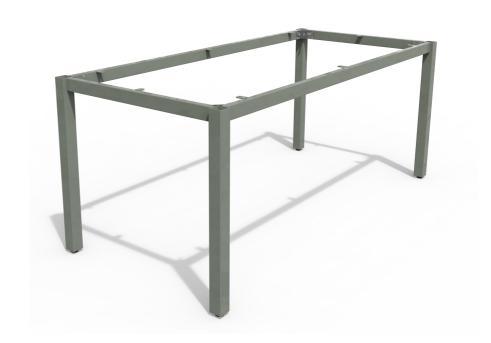

# BAGHEERA ALUMINIUM TABLE BASE

# **Product Specification**

The Bagheera Table base is a classic design that has been around for a long time. With the Bagheera, we have reinforced all our components to ensure that the table base is extremely durable when used in a commercial environment. Main features are

#### **Weather Resistant Aluminium Frame**

All tubular components are made from 3mm thick aluminium.

The aluminium is pretreated prior powdercoating, giving you that added corrosion protection.

No short cuts taken. The powder-coating is applied by an approved Dulux applicator.