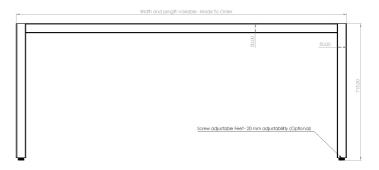

#### **Table Adjusters Reinforced**

We offer our bases with reinforced polymer end caps. should you wish to have screw adjustable feet, we can add these for you.

### Length and Width

The Bagheera Aluminium Base comes in length increments from 700-2000mm, and the width from 700-1200mm.
Call us to discuss your requirements

### Table height

Our table bases standard heights are 715-718mm without a table top. In certain applications, such as aged care, we can increase the height for better wheelchair access. To adjust height of legs we require minimum order quantities.