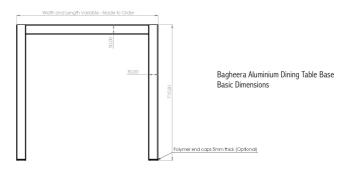

### Length and Width

The Bagheera Aluminium Base comes in length increments from 700-2000mm, and the width from 700-1200mm.
Call us to discuss your requirements

### Table height

Our table bases standard heights are 715-718mm without a table top. In certain applications, such as aged care, we can increase the height for better wheelchair access. To adjust height of legs we require minimum order quantities.

#### **Table Adjusters Reinforced**

We offer our bases with reinforced polymer end caps. should you wish to have screw adjustable feet, we can add these for you.